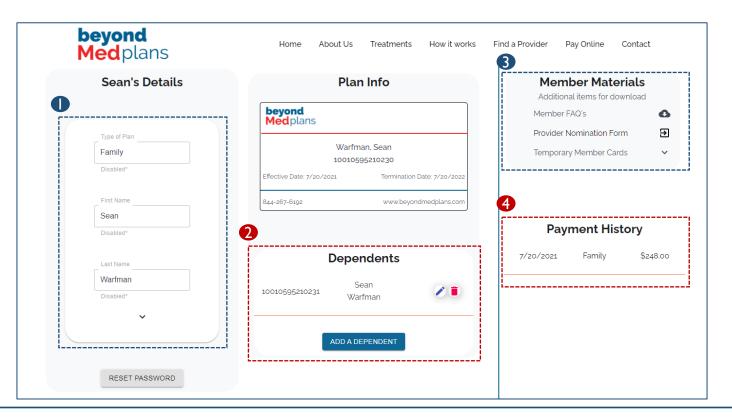

## Finding a Provider

- Provider's Name
- 2 Office Name
- 3 Specialty(s)
- 4 Office Address
- Hyperlink to Provider's Website
- 6 Location Pin of Office If you click on this, a field with the Provider's information will appear