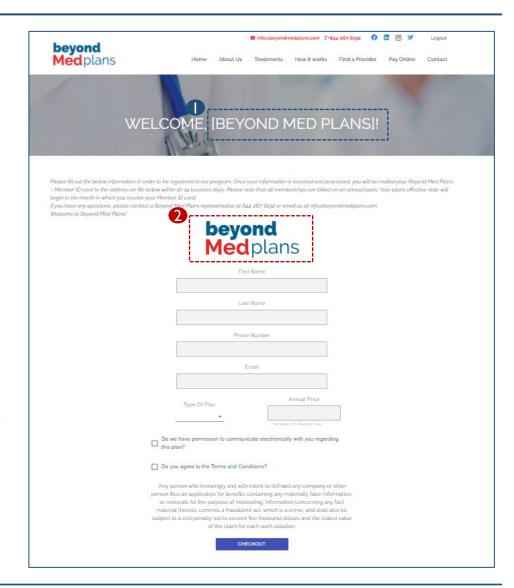

### **Member Portal - Dashboard Overview**

- Personal Details Member's personal details will be able to be accessed, with some information allowed to be altered on the member portal. The down arrow expands information details.
- Dependents Ability to add dependents on-demand, with immediate temporary membership card generation (located in Member Materials)
- Member Materials Document resource center which contains items such as Member FAQ's, Provider Nomination Form (will be displayed in more detail) and Temporary Member ID Cards
- Payment History View enrollment date, type of plan and amount charged for membership